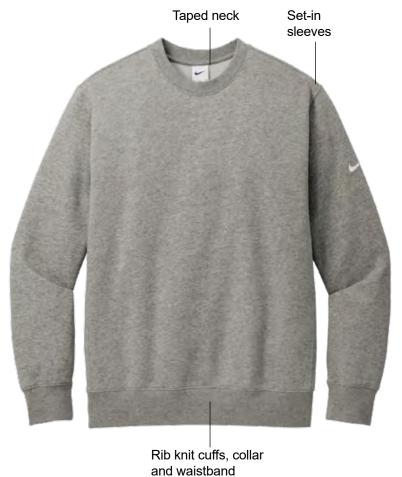

## Club Fleece Sleeve Swoosh Crew

#### **Product Features:**

- 13.8-oz, 72/20/8 cotton/polyester/organic cotton

Adult sizes: XS-4XL

Contrast embroidered Swoosh logo on left sleeve

**Available Colours and PMS Colours** 

Textile fabric colours are subject to dye lot variation and will not be exact match to print pantone reference

# NKFD9863 - Nike® Club Fleece Sleeve Swoosh Crew