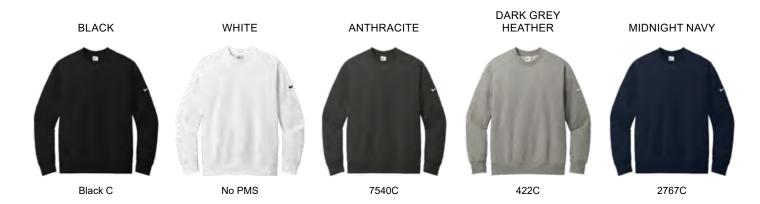

#### **Product Features:**

- 13.8-oz, 72/20/8 cotton/polyester/organic cotton

Adult sizes: XS-4XL

Contrast embroidered Swoosh logo on left sleeve

**Available Colours and PMS Colours** 

Textile fabric colours are subject to dye lot variation and will not be exact match to print pantone reference