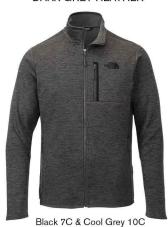

### **Available Colours and PMS Colours**

Textile fabric colours are subject to dye lot variation and will not be exact match to print pantone reference

#### DARK GREY HEATHER

Due to the nature of polyester, special care must be taken throughout the decoration process.

# NF0A47F5 - THE NORTH FACE® Skyline Fleece Full Zip Jacket

| GARMENT MEASUREMENTS |         |         |         |         |         |         |  |  |  |
|----------------------|---------|---------|---------|---------|---------|---------|--|--|--|
| Size                 | S       | М       | L       | XL      | 2XL     | 3XL     |  |  |  |
| Chest - Half Measure | 20"     | 21 1/2" | 23"     | 25"     | 27"     | 29"     |  |  |  |
| Chest - Full Measure | 40"     | 43"     | 46"     | 50"     | 54"     | 58"     |  |  |  |
| Body Length from HPS | 27 3/8" | 28"     | 28 7/8" | 29 7/8" | 30 7/8" | 31 7/8" |  |  |  |
| Sleeve Length-CB     | 34 1/2" | 35"     | 35 3/4" | 36 1/2" | 37 1/4" | 38"     |  |  |  |