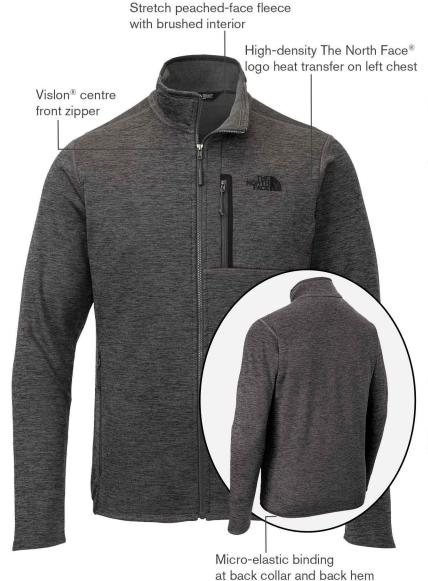

# **Product Features:**

- 11-oz, 96/4 polyester/elastane
- Reverse coil zippered chest and hand pockets

Adult sizes: S-3XL

# NF0A47F5 - THE NORTH FACE® Skyline Fleece Full Zip Jacket

| GARMENT MEASUREMENTS |         |         |         |         |         |         |  |  |  |
|----------------------|---------|---------|---------|---------|---------|---------|--|--|--|
| Size                 | S       | М       | L       | XL      | 2XL     | 3XL     |  |  |  |
| Chest - Half Measure | 20"     | 21 1/2" | 23"     | 25"     | 27"     | 29"     |  |  |  |
| Chest - Full Measure | 40"     | 43"     | 46"     | 50"     | 54"     | 58"     |  |  |  |
| Body Length from HPS | 27 3/8" | 28"     | 28 7/8" | 29 7/8" | 30 7/8" | 31 7/8" |  |  |  |
| Sleeve Length-CB     | 34 1/2" | 35"     | 35 3/4" | 36 1/2" | 37 1/4" | 38"     |  |  |  |