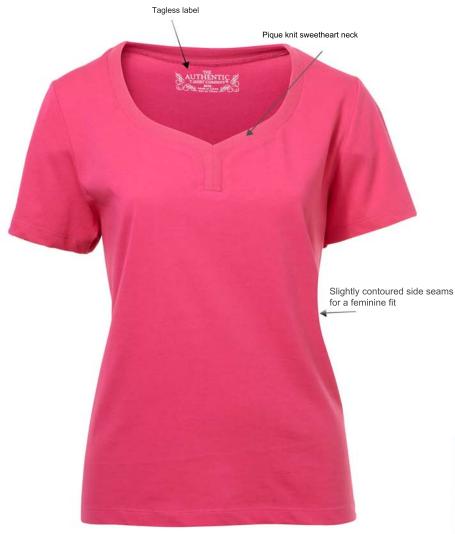

## THE AUTHENTIC T-SHIRT COMPANY® Ladies' Active Cotton Sweetheart Tee - LT103

### **Product Features:**

- 8-oz, 100% combed cotton
- Moisture wicking
- Partial self fabric neck taping
- Pique knit sweetheart neck
- Tagless label
- Longer length body