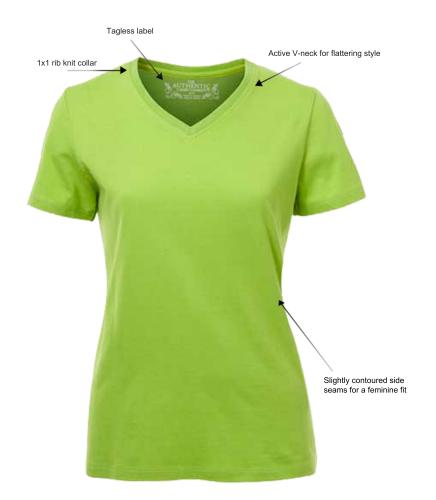

## **Product Features:**

- 8-oz, 100% combed cotton
- Moisture wicking
- Partial self fabric neck taping
- 1x1 rib knit collar
- Tagless label
- Slightly contoured side seams for a feminine fit
- Longer length body