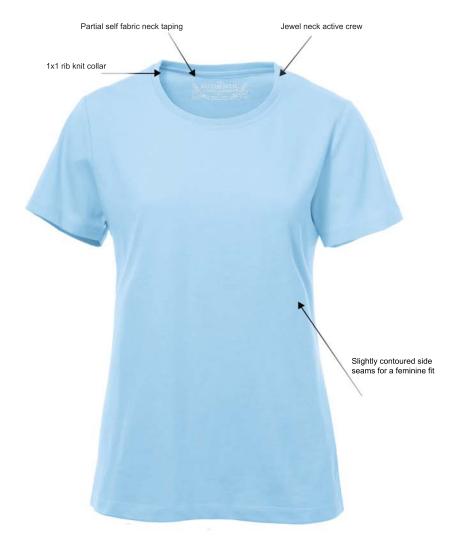

## **Product Features:**

- 8-oz, 100% combed cotton
- Moisture wicking
- Partial self fabric neck taping
- 1x1 rib knit collar
- Tagless label
- Slightly contoured side seams for a feminine fit
- Longer length body