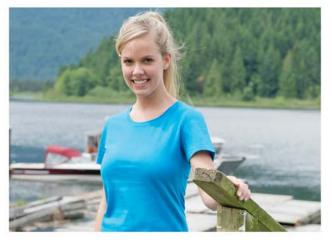

## THE AUTHENTIC T-SHIRT COMPANY® Ladies' Active Cotton Crew - LT100

## **Product Features:**

- 8-oz, 100% combed cotton
- Moisture wicking
- Partial self fabric neck taping
- 1x1 rib knit collar
- Tagless label
- Slightly contoured side seams for a feminine fit
- Longer length body

# **Smart Uses:**

Stylish, versatile and simple, the crew tee is made for active women everywhere!

- Casual Uniforms
- Gift giving
- Fitness gyms/clubs
- Fitness gyms/clubs
- Donations/door prizes
- And much more!