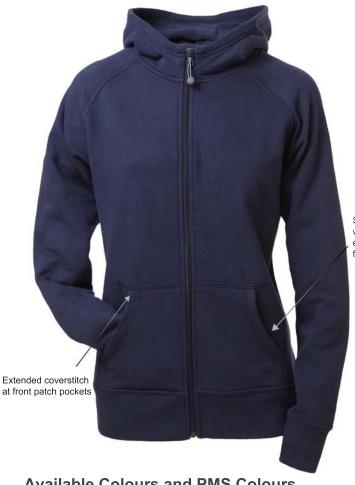

Bust: Measure under your arms at the fullest part of your chest.

Split pouch pockets with tonal "ATC" embroidery at left front

# **Product Features:**

- 16.2-oz, 100% French terry cotton
- Self fabric lined scuba hood with shape seam for ease of embellishment
- Twill neck taping layered over contrast jersey
- Raglan sleeves for easy of movement
- 2x2 rib knit cuffs and hem
- Easy grip zipper pull with "ATC" logo
- Longer length body
- Tonal, full length YKK zipper
- "ATC" locker loop neck label