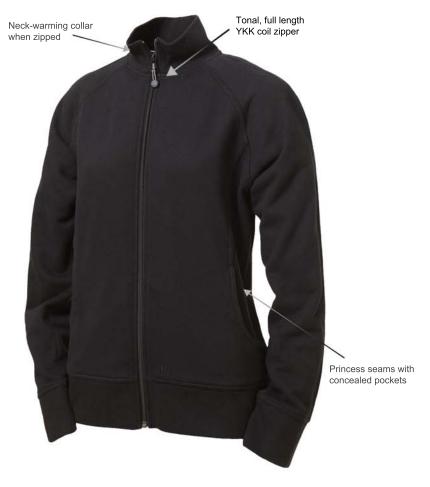

## **Product Features:**

- 16.2-oz, 100% French terry cotton
- Twill neck taping layered over contrast jersey
- Easy grip zipper pull with "ATC" logo
- Raglan sleeves for ease of movement
- Tonal twill sleeve trim
- 2x2 rib knit collar, cuffs and hem
- Tonal, full length YKK zipper
- Princess seams with concealed pockets
- Longer length body
- Reinforced topstitching throughout
- Tonal "ATC" logo embroidery on left center seam
- Back princess seams for feminine look