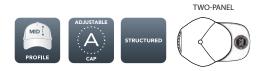

### **Product Features:**

- Front panel: 65/35 polyester/cotton
- Back panel: 100% polyester
- 2-panel

7-position adjustable snapback closure