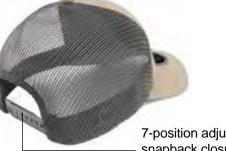

### **Product Features:**

- Front panel: 65/35 polyester/cotton
- Back panel: 100% polyester
- 2-panel

7-position adjustable snapback closure