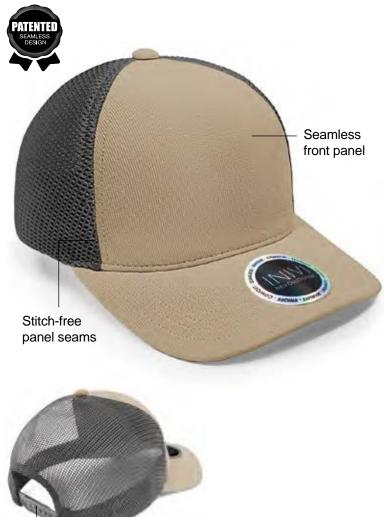

# **TenFour 2 Panel Trucker Cap** IV162

### **Product Features:**

- Front panel: 65/35 polyester/cotton
- Back panel: 100% polyester
- 2-panel

7-position adjustable snapback closure