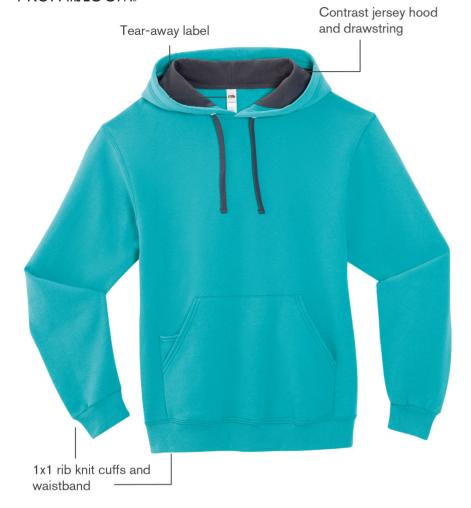

### **Product Features:**

- 12-oz, 60/40 cotton/polyester preshrunk fleece
- Front media pocket securely holds gadgets
- Taped neck and shoulders

Adult sizes: S-3XL

#### **Fabric Features:**