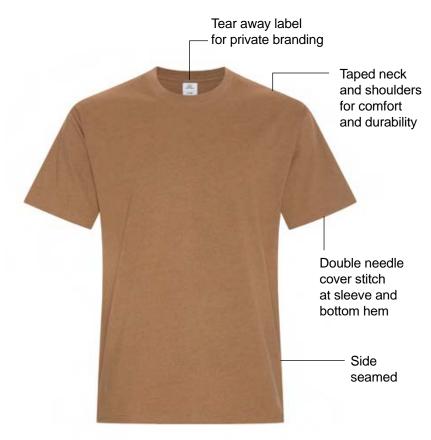

# Earth Wash™ Tee ATC6040

#### **Product Features:**

- 9.1-oz, 60/40 cotton/polyester
- Single dye process
- Comfort Dry fabric blend offers breathability and wicks moisture away from skin
- Compacted yarns to minimize shrinkage
- OEKO TEX® STANDARD 100

Adult sizes: S-4XL



#### **Available Colours and PMS Colours**

Textile fabric colours are subject to dye lot variation and will not be exact match to print pantone reference





## ATC6040 - Earth Wash™ Tee

### **Garment Measurements**

| Size                 | S       | M       | L       | XL      | 2XL     | 3XL     | 4XL     |
|----------------------|---------|---------|---------|---------|---------|---------|---------|
| Chest - Half Measure | 18"     | 20"     | 22"     | 24"     | 26"     | 28"     | 30"     |
| Chest - Full