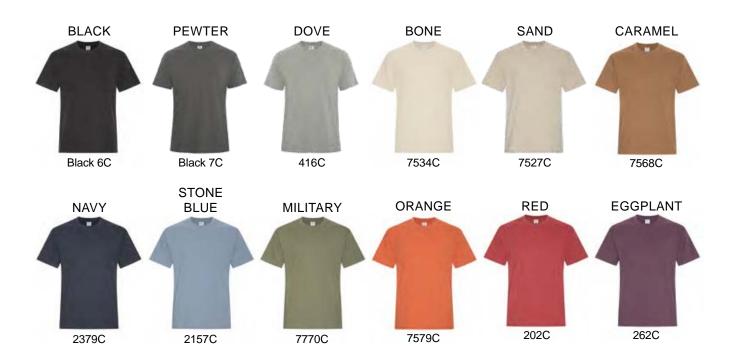

#### **Available Colours and PMS Colours**

Textile fabric colours are subject to dye lot variation and will not be exact match to print pantone reference