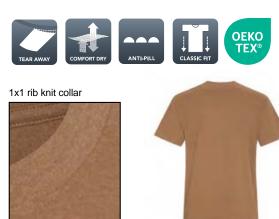

#### **Product Features:**

- 9.1-oz, 60/40 cotton/polyester
- Single dye process
- Comfort Dry fabric blend offers breathability and wicks moisture away from skin
- Compacted yarns to minimize shrinkage
- OEKO TEX® STANDARD 100