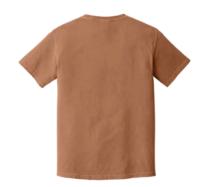

#### **Product Features:**

- 10.1-oz, 100% RING SPUN cotton jersey
- Soft-washed garment dyed fabric

Adult sizes: S-4XL

Tubular body