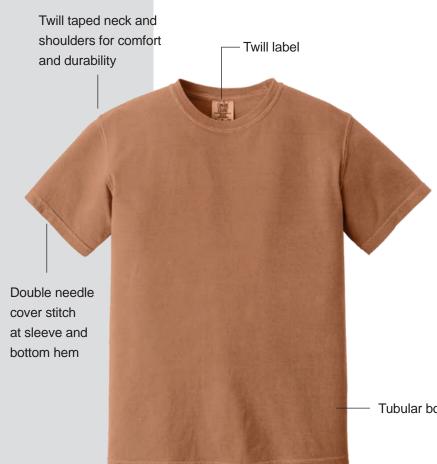

#### **Product Features:**

- 10.1-oz, 100% RING SPUN cotton jersey
- Soft-washed garment dyed fabric

Adult sizes: S-4XL

Tubular body