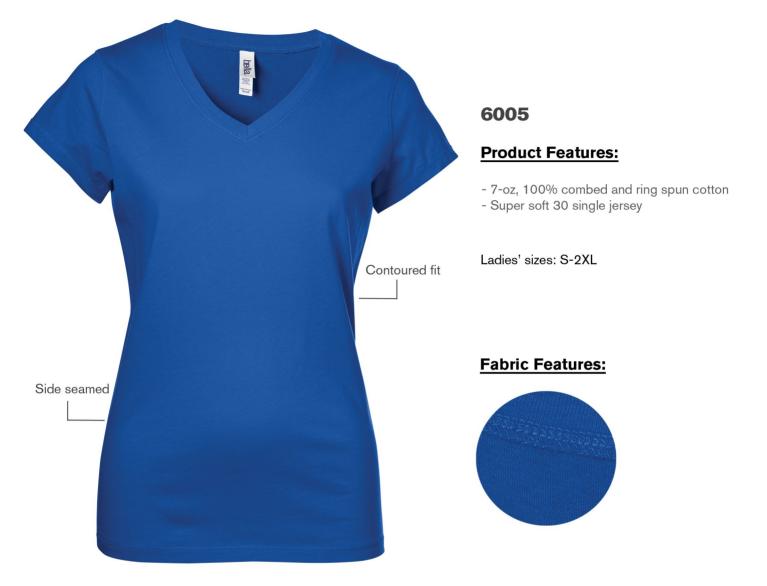

## Short Sleeve V-Neck Jersey Ladies' Tee

## 6005 - BELLA+CANVAS<sup>®</sup> Short Sleeve V-Neck Jersey Ladies' Tee

| GARMENT MEASUREMENTS |         |         |         |         |         |  |  |
|----------------------|---------|---------|---------|---------|---------|--|--|
| Size                 | S       | М       | L       | XL      | 2XL     |  |  |
| Chest - Half Measure | 16 3/4" | 17 1/2" | 18 1/2" | 19 1/2" | 20 1/2" |  |  |
| Chest - Full Measure | 33 1/2" | 35"     | 37"     | 39"     | 41"     |  |  |
| Body Length from HPS | 25 3/4" | 26 1/4" | 26 7/8" | 27 1/2" | 28 1/8" |  |  |