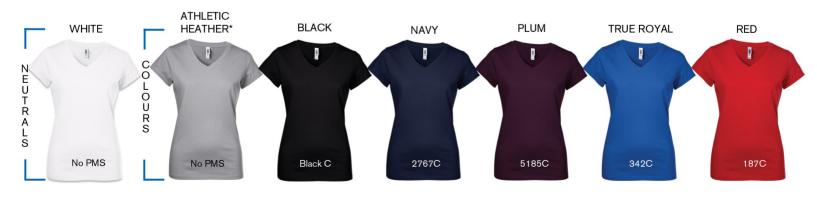

## **Available Colours and PMS Colours**

Textile fabric colours are subject to dye lot variation and will not be exact match to print pantone reference