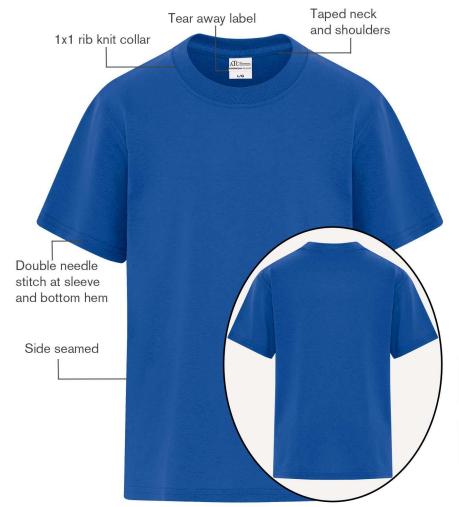

# **Everyday Blend Side Seam Youth Tee**

## **Product Features:**

- 9.1-oz, 60/40 cotton/polyester
- Compacted yarns to minimize shrinkage
- Comfort Dry fabric blend offers breathability and wicks moisture away from skin

Youth sizes: XS(2-4), S(6-8), M(10-12), L(14-16), XL(18-20)