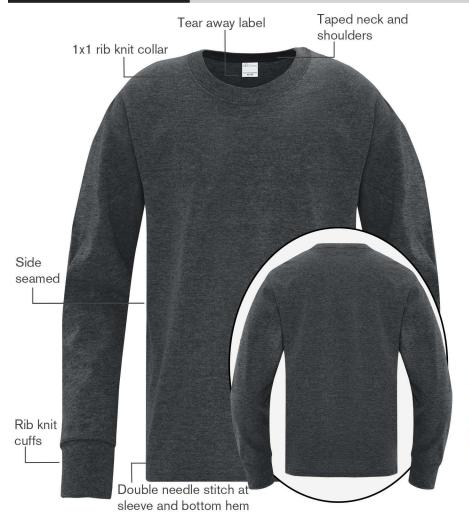

# **Everyday Side Seam Long Sleeve Youth Tee**

### **Product Features:**

- 9.1-oz, 100% cotton
- Compacted yarns to minimize shrinkage

Youth sizes: XS(2-4), S(6-8), M(10-12), L(14-16), XL(18-20)

### **Icons/Fabric Features:**