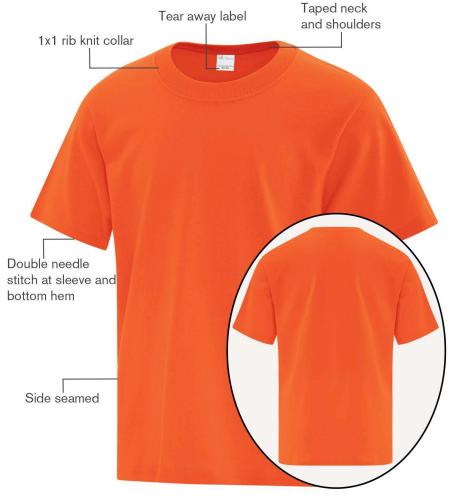

## **Product Features:**

- 9.1-oz, 100% cotton
- Compacted yarns to minimize shrinkage

Youth sizes: XS(2-4), S(6-8), M(10-12), L(14-16), XL(18-20)

## **Icons/Fabric Features:**