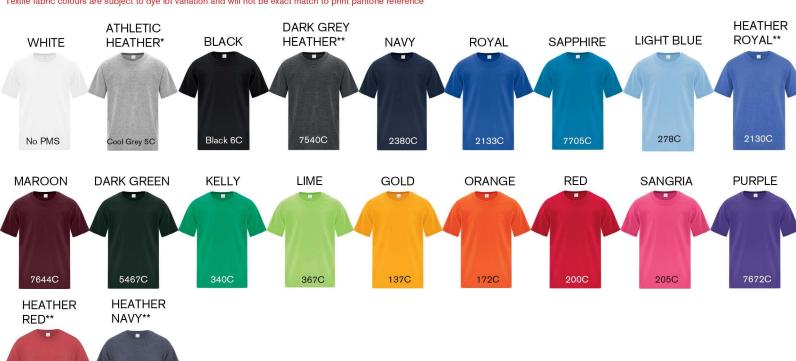

# **Available Colours and PMS Colours**

2379C

Textile fabric colours are subject to dye lot variation and will not be exact match to print pantone reference