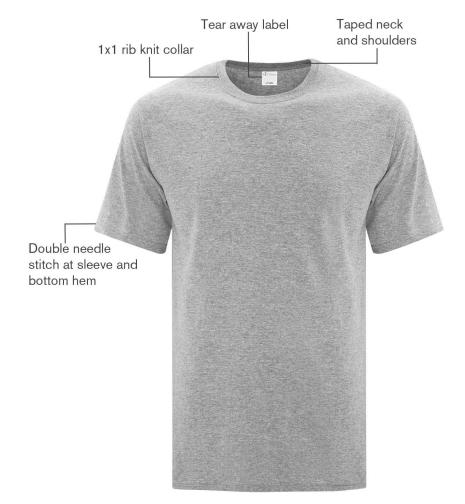

#### **ATC1000T**

## **Product Features:**

- 9.1-oz, 100% cotton
- Compacted yarns to minimize shrinkage

Adult sizes: LT-4XLT

### **Icons/Fabric Features:**